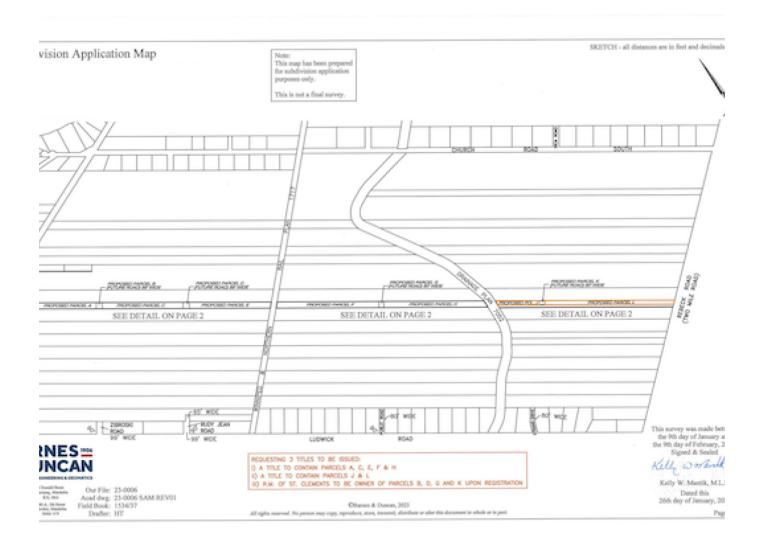

INES=

23-0006 23-0006 SAM REVOL 1534/37 RT

Certificate of Title: 3227978/1 W.L.T.O. (Search Date: January 26, 2021)

Registered Owner: 7576880 Manitobs Ltd. All that portion of the Sty 19 flort of RL 179 Parish of St Andrews which lies to the East of the Henderson Highway Plan 3393 WLTO Exc Firefly: all that portion taken for the Right of Way of the Winnipeg and Northern Railway shown on Plan 3393 WLTO and Secondly: Drain Plans 4357 WLTO and 7953 WLTO.

All that portion of the Sty 19 flort of KL 219 Parish of St Andrews which lies to the East of the Henderson Highway Plan 3393 WLTO Exc Firefy; all that portion taken for the Right of Way of the Winnipeg and Northern Railway shown on Plan 3393 WLTO and Secondly: Drain Plants 4357 WLTO and Secondly: Drain Plants 4357 WLTO and Secondly: Drain Plants 4357 WLTO and Secondly: The Instrument numbered 535648131 is registered against the above Certificate of Title. Excumbrances noted herein are provided for information purposes only and have not been investigated as to their lettest or extent. Legal Description:

## **Description**

BUILD YOUR DREAM HOME! Great opportunity to build the home of your dreams in the desirable St Clements! Under 5 minutes to Lockport for a bite to eat, 15 minutes to beautiful Birds Hill Provincial Park for an afternoon walk, and under 15 minutes to the Perimeter Highway for all amenities!