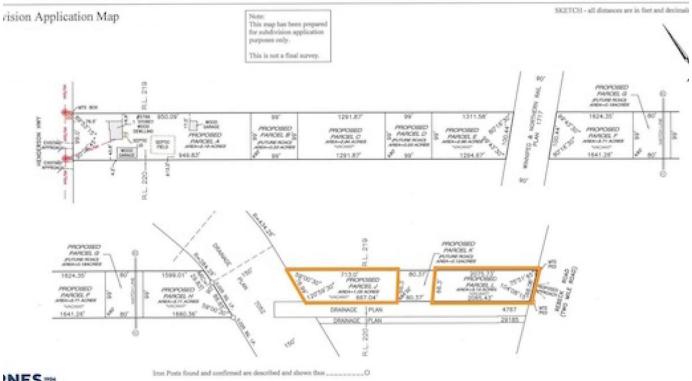

INES=

23-0006 23-0006 SAM REVOL 1534/37 RT

Certificate of Title: 3227978/1 W.L.T.O. (Search Date: January 26, 2021)

Registered Owner: 7576880 Manitobs Ltd. All that portion of the Sty 19 flort of RL 179 Parish of St Andrews which lies to the East of the Henderson Highway Plan 3393 WLTO Exc Firefly: all that portion taken for the Right of Way of the Winnipeg and Northern Railway shown on Plan 3393 WLTO and Secondly: Drain Plans 4357 WLTO and 7953 WLTO.

All that portion of the Sty 19 flort of KL 219 Parish of St Andrews which lies to the East of the Henderson Highway Plan 3393 WLTO Exc Firefy; all that portion taken for the Right of Way of the Winnipeg and Northern Railway shown on Plan 3393 WLTO and Secondly: Drain Plants 4357 WLTO and Secondly: Drain Plants 4357 WLTO and Secondly: Drain Plants 4357 WLTO and Secondly: The Instrument numbered 535648131 is registered against the above Certificate of Title. Excumbrances noted herein are provided for information purposes only and have not been investigated as to their lettest or extent. Legal Description:

## **Description**

BUILD YOUR DREAM HOME! Great opportunity to build the home of your dreams in the desirable St Clements! Under 5 minutes to Lockport for a bite to eat, 15 minutes to beautiful Birds Hill Provincial Park for an afternoon walk, and under 15 minutes to the Perimeter Highway for all amenities!