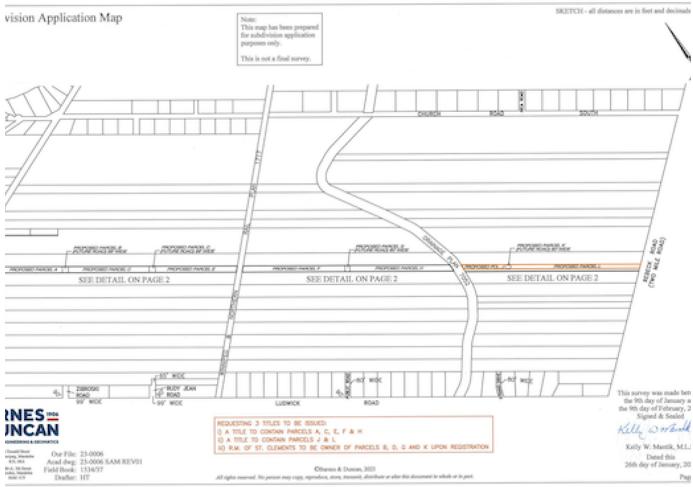

INES=

23-0006 23-0006 SAM REVOL 1534/37 RT

Certificate of Title: 3227978/1 W.L.T.O. (Search Date: January 26, 2021)

Registered Owner: 7576880 Manitobs Ltd. All that portion of the Sty 19 flort of RL 179 Parish of St Andrews which lies to the East of the Henderson Highway Plan 3393 WLTO Exc Firefly: all that portion taken for the Right of Way of the Winnipeg and Northern Railway shown on Plan 3393 WLTO and Secondly: Drain Plans 4357 WLTO and 7953 WLTO.

All that portion of the Sty 19 flort of KL 219 Parish of St Andrews which lies to the East of the Henderson Highway Plan 3393 WLTO Exc Firefy; all that portion taken for the Right of Way of the Winnipeg and Northern Railway shown on Plan 3393 WLTO and Secondly: Drain Plants 4357 WLTO and Secondly: Drain Plants 4357 WLTO and Secondly: Drain Plants 4357 WLTO and Secondly: The Instrument numbered 535648131 is registered against the above Certificate of Title. Excumbrances noted herein are provided for information purposes only and have not been investigated as to their lettest or extent. Legal Description:

## **Description**

BUILD YOUR DREAM HOME! Great opportunity to build the home of your dreams in the desirable St Clements! Under 5 minutes to Lockport for a bite to eat, 15 minutes to beautiful Birds Hill Provincial Park for an afternoon walk, and under 15 minutes to the Perimeter Highway for all amenities!