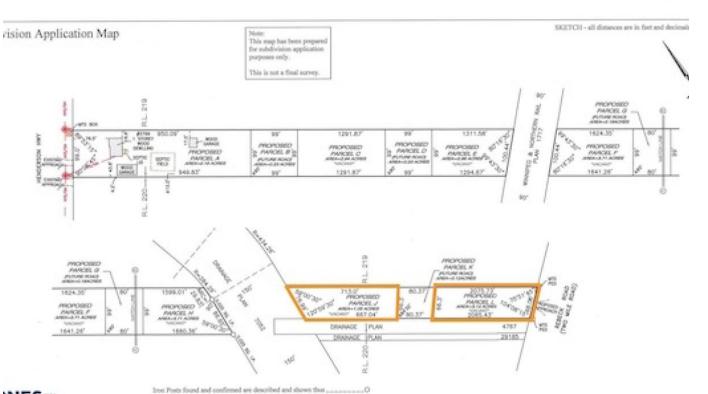

INES=

23-0006 23-0006 SAM REVOL 1534/37 RT

Certificate of Title: 3227978/1 W.L.T.O. (Search Date: January 26, 2021)

Registered Owner: 7576880 Manitobs Ltd. All that portion of the Sty 19 flort of RL 179 Parish of St Andrews which lies to the East of the Henderson Highway Plan 3393 WLTO Exc Firefly: all that portion taken for the Right of Way of the Winnipeg and Northern Railway shown on Plan 3393 WLTO and Secondly: Drain Plans 4357 WLTO and 7953 WLTO.

All that portion of the Sty 19 flort of KL 219 Parish of St Andrews which lies to the East of the Henderson Highway Plan 3393 WLTO Exc Firefy; all that portion taken for the Right of Way of the Winnipeg and Northern Railway shown on Plan 3393 WLTO and Secondly: Drain Plants 4357 WLTO and Secondly: Drain Plants 4357 WLTO and Secondly: Drain Plants 4357 WLTO and Secondly: The Instrument numbered 535648131 is registered against the above Certificate of Title. Excumbrances noted herein are provided for information purposes only and have not been investigated as to their lettest or extent. Legal Description:

## **Description**

BUILD YOUR DREAM HOME! Great opportunity to build the home of your dreams in the desirable St Clements! Under 5 minutes to Lockport for a bite to eat, 15 minutes to beautiful Birds Hill Provincial Park for an afternoon walk, and under 15 minutes to the Perimeter Highway for all amenities!