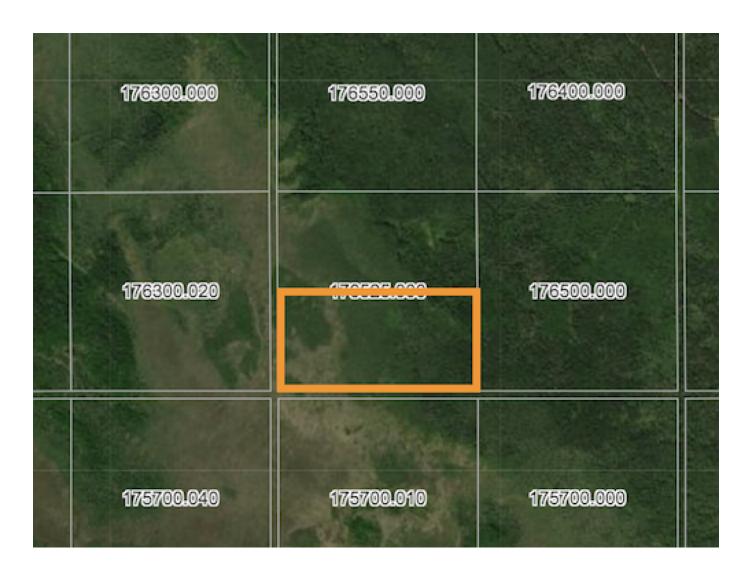

| 170300.000                      | 176550,000            | 176400,000 |  |
|---------------------------------|-----------------------|------------|--|
| 176300.020                      | 4572772 000<br>11 000 | 176500,000 |  |
| <b>175700.040</b> Previous Next | 175700.010            | 175700.000 |  |

## **Description**

SPRAWLING 80 ACRES! Fantastic opportunity to own 80 acres of land in the RM of Reynolds. Great for hunting or recreation purposes. Under 20 minutes to the towns of Anola and Elma.

If you would like to view this property or are looking for additional information, please contact me.